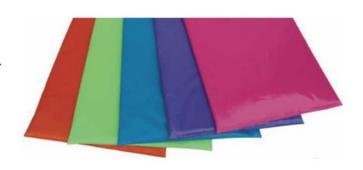

#### **EXERCISE MATS**

Available in Various Sizes, Thickness & Colours.

Mat Options with or Without Velcro Closure.

Chip Foam 80, PVC 550g - Small 1200x600mm