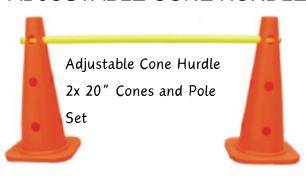

eight or Large Triple Height.



# **GYM BALLS**

#### **AEROBIC & EXERCISE**



improves balance and enhances core strength all while working the muscles in both the upper and lower body. Anti Burst.

55cm

65cm

75cm

# WAIST TWISTING DISK

Waist Twisting Disc" is a disc exercise machine for training your waist and abdomen.



#### **BOSU BALANCE BALL**



A balance trainer, providing the user with an unstable surface on which to perform exercises that engage a variety of muscles. Includes Straps

**BALANCE BOARD** 

training method involving a series of standing and weightbearing exercises completed on an unstable surface.



# **AGILITY**





**CONE SET** 2" Cone Set of 50 with Holder

# **CONES**

Colours

2", 6", 9", 12", 15" & 18" Cones -**Various** 





# ADJUSTABLE CONE HURDLE





# **AGILITY HURDLE BOUNCE BACK**

12" Bounce Back Agility Hurdle



# **AGILITY HURDLE BOUNCE BACK**

12" Bounce Back Agility Hurdle







4x Hexagons 3x Clips