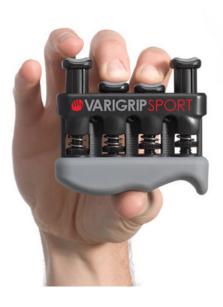

# VARIGRIP™ SPORT HAND EXERCISER

Develop strength, endurance, dexterity and circulation.

The VariGrip<sup>™</sup> Sport Hand Exerciser is ergonomically designed and padded to comfortably condition the entire hand and forearm.

Built with a patented "Variable Tension Technology" to provide a customized workout for each individual finger, the entire hand, and wrist & forearm.

Each individual finger button is designed with an adjustable tension adjustment dial to provide a smoother, more gradual transition between resistance levels.

A wider, soft finger base/palm bar disperses pressure for maximum user comfort.

Includes a built in callus builder.

Portable, effective, and convenient for use anywhere at anytime.

Medium to Heavy resistance force ranges between 5lbs (2.27kg) to 9lbs (4.1kg).

Not made with natural rubber latex.