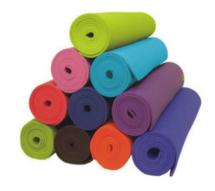

#### YOGA MAT

Yoga mats are specially fabricated mats used to prevent hands and feet slipping during asana practice in modern yoga as exercise.

6mm Thickness