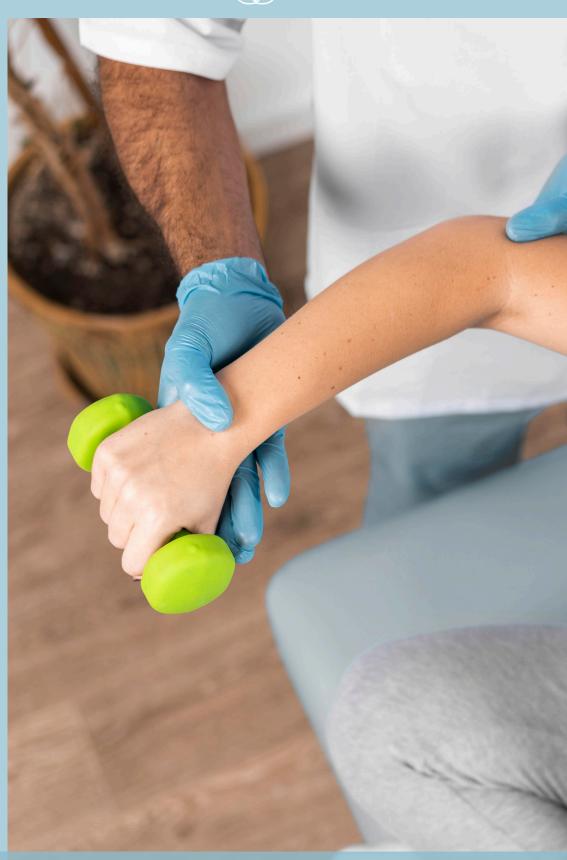

#### **PHYSIOTHERAPY**

#### RESISTANCE BANDS

Latex Aerobic Resistance Band Rolls.

50m TheraBand Roll

Get a Full-Body Workout with the Latex Aerobic Band.

Use Them in Conjunction with Other Equipment to Provide Resistance During Traditional Exercises. Ideal for Toning & Shape Your Arms, Legs & Buttocks. Assorted Colours Available.