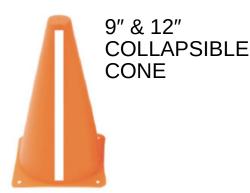

PER BOARD**

Medium Double Height or Large Triple Height.



# **GYM BALLS**

#### **AEROBIC & EXERCISE**



improves balance and enhances core strength all while working the muscles in both the upper and lower body. Anti Burst.

55cm

65cm

75cm

# WAIST TWISTING DISK

Waist Twisting Disc" is a disc exercise machine for training your waist and abdomen.



#### **BOSU BALANCE BALL**



A balance trainer, providing the user with an unstable surface on which to perform exercises that engage a variety of muscles. Includes Straps

**BALANCE BOARD** 

training method involving a series of standing and weightbearing exercises completed on an unstable surface.



# **AGILITY**





**CONE SET** 2" Cone Set of 50 with Holder

# **CONES**

Colours

2", 6", 9", 12", 15" & 18" Cones -**Various** 





# ADJUSTABLE CONE HURDLE





# **AGILITY HURDLE BOUNCE BACK**

12" Bounce Back Agility Hurdle



# **AGILITY HURDLE BOUNCE BACK**

12" Bounce Back Agility Hurdle







4x Hexagons 3x Clips