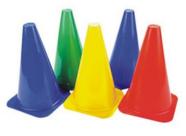

EPPER BOARD**

Medium Double Height or Large Triple Height.



# **GYM BALLS**

#### **AEROBIC & EXERCISE**



improves balance and enhances core strength all while working the muscles in both the upper and lower body. Anti Burst.

55cm

65cm

75cm

# WAIST TWISTING DISK

Waist Twisting Disc" is a disc exercise machine for training your waist and abdomen.



#### **BOSU BALANCE BALL**



A balance trainer, providing the user with an unstable surface on which to perform exercises that engage a variety of muscles. Includes Straps

**BALANCE BOARD** 

training method involving a series of standing and weightbearing exercises completed on an unstable surface.



# **AGILITY**





**CONE SET** 2" Cone Set of 50 with Holder

# **CONES**

Colours

2", 6", 9", 12", 15" & 18" Cones -**Various** 





# ADJUSTABLE CONE HURDLE





# **AGILITY HURDLE BOUNCE BACK**

12" Bounce Back Agility Hurdle



# **AGILITY HURDLE BOUNCE BACK**

12" Bounce Back Agility Hurdle







4x Hexagons 3x Clips