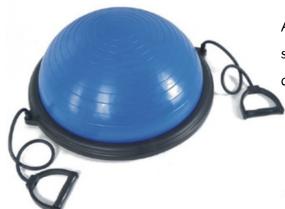

#### **BOSU BALANCE BALL**

A balance trainer, providing the user with an unstable surface on which to perform exercises that engage a variety of muscles. Includes Straps

**BALANCE BOARD** 

training method involving a series of standing and weightbearing exercises completed on an unstable surface.