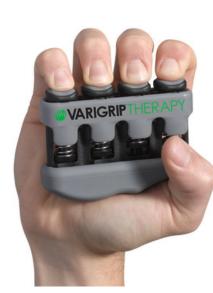

# VARIGRIP™ THERAPY HAND EXERCISERS

Effective and convenient, customized hand conditioning.

The VariGrip<sup>TM</sup> Therapy Hand Exercisers are ergonomically designed and padded to comfortably condition the entire hand and forearm.

Built with a patented "Variable Tension Technology" to provide a customized workout for each individual finger, the entire hand, and wrist & forearm.

Each individual finger button is designed with an adjustable tension adjustment dial to provide a smoother, more gradual transition between resistance levels.

A wider, soft finger base/palm bar disperses pressure for maximum user comfort.

Portable, effective, and convenient for use anywhere at anytime.

Available in five different color-coded models of resistance levels ranging from extra-light to extra-heavy.

Not made with natural rubber latex.