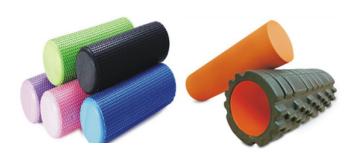

#### FOAM ROLLERS

Foam rolling allows built-up scar tissue in the muscles to be broken up, at the same time increasing blood in to your muscle, providing your muscles with more nutrients and more oxygen.

Ridged Foam Roller, Smooth Foam Roller or 2 in 1 Foam Roller.