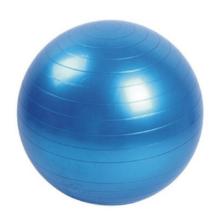

# **GYM BALLS**

#### **AEROBIC & EXERCISE**

improves balance and enhances core strength all while working the muscles in both the upper and lower body. Anti Burst.

55cm

65cm

75cm