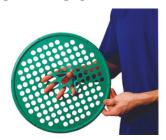

#### CANDO® HAND EXERCISE WEB

Use to exercise the forearm, wrist, fingers, and thumb.

CanDo® hand therapy exercise web is used in hand therapy for flexion, extension, opposition, and supination exercises. Resistance may be modified by adjusting the hand position, depth of finger insertion, or by moving to a different resistance (color) web. The CanDo® exercise web is available in both the standard 14 inch diameter size and the small 7 inch diameter size in both low-powder and no-latex formulations. Two special multi-resistance webs are available in only the 14 inch diameter low-powder formulation. Available in five resistance levels.