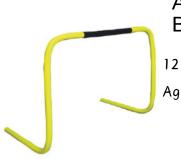

# **AGILITY HURDLE BOUNCE BACK**

12" Bounce Back Agility Hurdle

# **AGILITY HURDLE BOUNCE BACK**

12" Bounce Back Agility Hurdle

4x Hexagons 3x Clips