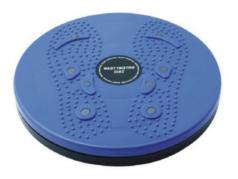

# WAIST TWISTING DISK

Waist Twisting Disc" is a disc exercise machine for training your waist and abdomen.