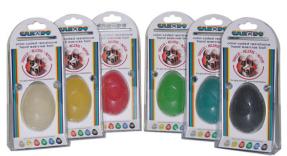

# CANDO® GEL SQUEEZE BALL - LARGE CYLINDRICAL (EGG BALLS)

CanDo Gel Squeeze Ball hand exerciser for grip strength, dexterity, mobility, and fine and gross motor skills.

Heat or chill for use in hot or cold therapy.

Available in 6 color-coded resistance levels.

Each level (firmness) available in circular or egg shape.

Balls can withstand temperatures ranging from -76 degrees Fahrenheit to 167 degrees Fahrenheit