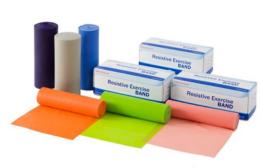

#### RESISTANCE BANDS

Latex Aerobic Resistance Band Rolls.

50m TheraBand Roll

Get a Full-Body Workout with the Latex Aerobic Band.

Use Them in Conjunction with Other Equipment to Provide Resistance During Traditional Exercises. Ideal for Toning & Shape Your Arms, Legs & Buttocks. Assorted Colours Available.