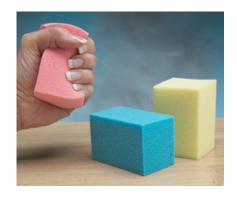

# SLO-FOAM™ HAND EXERCISERS

Excellent for water exercises.

Made of open-cell Slo-Foam<sup>TM</sup> with slow recovery and 100% memory. Useful for low-resistance squeezing exercises.

Ideal for finger flexion exercises in contrast baths.

Progressive resistances offer for a graded exercise program.